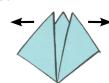

**5.** 

Open the bottom half into a square.

**6.** 

Tuck the corners of one flap under the other, on each side.

7.

Fold up on each side.

8.

Open the bottom half into a square again.

9.

Open out from middle.

10.

Pull the corners out.

Open out to reveal your boat!