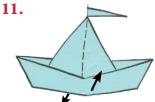

9.

Open out from middle.

10.

Pull the corners out.

Open out to reveal your boat!