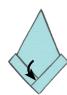

**5.** 

Open the bottom half into a square.

**6.** 

Tuck the corners of one flap under the other, on each side.

7.

Fold up on each side.

8.

Open the bottom half into a square again.