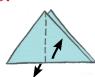

1.

Fold the paper in half, from top to bottom.

2.

Open it up and fold in the opposite direction.

**3.** 

Fold the corners down in the center.

4.

Fold the flaps up on each side.

**5.** 

Open the bottom half into a square.

**6.** 

Tuck the corners of one flap under the other, on each side.

7.

Fold up on each side.

8.

Open the bottom half into a square again.