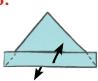

1.

Fold the paper in half, from top to bottom.

2.

Open it up and fold in the opposite direction.

**3.** 

Fold the corners down in the center.

4.

Fold the flaps up on each side.

**5.** 

Open the bottom half into a square.

**6.** 

Tuck the corners of one flap under the other, on each side.

7.

Fold up on each side.

8.

Open the bottom half into a square again.