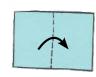

1.

Fold the paper in half, from top to bottom.

2.

Open it up and fold in the opposite direction.

**3.** 

Fold the corners down in the center.

4.

Fold the flaps up on each side.