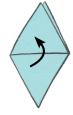

1.

Fold the paper in half, from top to bottom.

2.

Open it up and fold in the opposite direction.

**3.** 

Fold the corners down in the center.

4.

Fold the flaps up on each side.