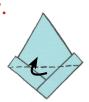

**5.** 

Open the bottom half into a square.

**6.** 

Tuck the corners of one flap under the other, on each side.

7.

Fold up on each side.

8.

Open the bottom half into a square again.

9.

Open out from middle.

10.

Pull the corners out.

Open out to reveal your boat!