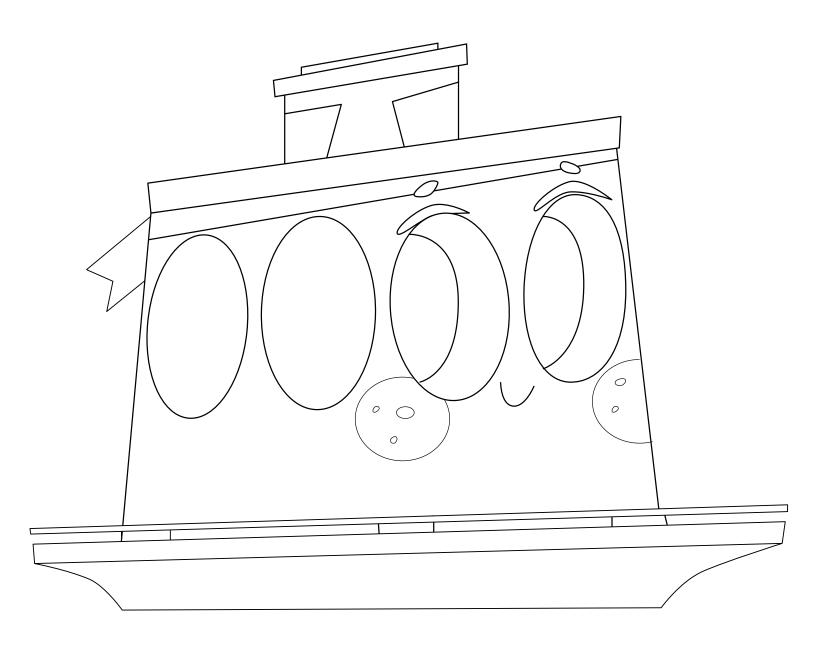

## Smooth Sailing! &

Little Ferry is special! She's patient, careful, and always on time. Color her in!