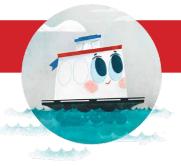

## Smooth Sailing! &

Little Ferry is special! She's patient, careful, and always on time. Color her in!