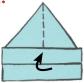

1.

Fold the paper in half, from top to bottom.

2.

Open it up and fold in the opposite direction.

**3.** 

Fold the corners down in the center.

4.

Fold the flaps up on each side.