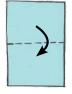

## **å** Set Sail! **å**

Speedboat is fast, Sailboat is graceful, Tugboat is tough, and Little Ferry is patient and dependable. With an adult's help, cut rectangle along the dotted lines and fold your own paper boat!

1.

Fold the paper in half, from top to bottom.

2.

Open it up and fold in the opposite direction.

**3.** 

Fold the corners down in the center.

4.

Fold the flaps up on each side.