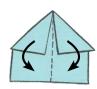

1.

Fold the paper in half, from top to bottom.

2.

Open it up and fold in the opposite direction.

**3.** 

Fold the corners down in the center.

4.

Fold the flaps up on each side.

**5.** 

Open the bottom half into a square.

**6.** 

Tuck the corners of one flap under the other, on each side.

7.

Fold up on each side.

8.

Open the bottom half into a square again.